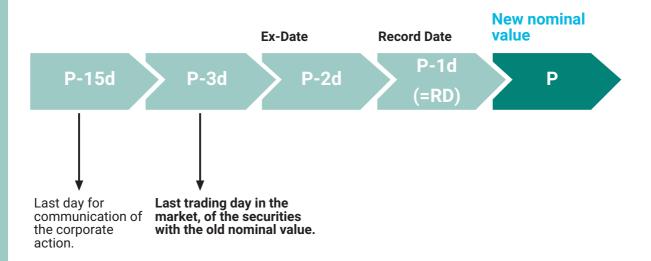

This information does not dispense with the consulting of INTERBOLSA Regulation 2/2016 and INTERBOLSA Circular 1/2016.

| P-15d | Last day for the Issuer to inform INTERBOLSA of the details of the corporate action.                                                                                                                            |
|-------|-----------------------------------------------------------------------------------------------------------------------------------------------------------------------------------------------------------------|
| P-3d  | Last trading day in the market, of the securities with the old nominal value.                                                                                                                                   |
| P-2d  | Beginning of trading in the market, of the securities, with the old nominal value.                                                                                                                              |
| P-1d  | Last day in which the securities are moved in the systems of INTERBOLSA with the old nominal value.  In the night batch processing, the nominal value of securities is changed.                                 |
| P     | Date of exercise of the Capital increase. First day at INTERBOLSA systems in which the securities have the new nominal value.  Date of exercise of capital reduction. Payment of reduced shares, if applicable. |