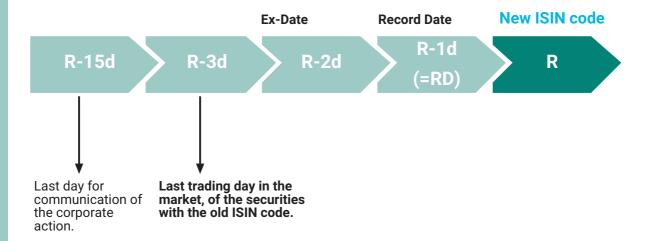

This information does not dispense with the consulting of INTERBOLSA Regulation 2/2016 and INTERBOLSA Circular 1/2016.

| R-15d | Last day for the Issuer to inform INTERBOLSA of the details of the corporate action.                                                                |
|-------|-----------------------------------------------------------------------------------------------------------------------------------------------------|
| R-3d  | Last trading day in the market, of the securities with the old ISIN code.                                                                           |
| R-2d  | First day of trading of the securities with the <b>new ISIN code</b> .                                                                              |
| R-1d  | In the night batch processing, the nominal value and quantity of securities registered in the accounts of the Financial Intermediaries are changed. |
| R     | First day at INTERBOLSA systems in which the securities have the new nominal value.                                                                 |
|       | Payment day for the fractions, if there is the case.                                                                                                |

There is no change in the CVM code. The ISIN code is changed.

- R conversion date on the new shares d business days