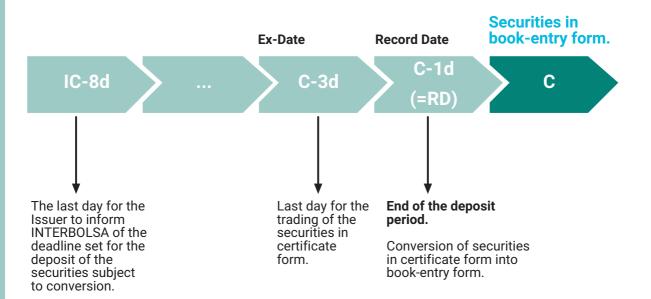

This information does not dispense with the consulting of INTERBOLSA Regulation 2/2016 and INTERBOLSA Circular 1/2016.

| IC-8d | Last day for the Issuer to inform INTERBOLSA of the details of the corporate action, including the deposit period.                                              |
|-------|-----------------------------------------------------------------------------------------------------------------------------------------------------------------|
| C-3d  | Last day for the trading of the securities in certificate form.                                                                                                 |
| C-1d  | Last day of the deposit period.  During the end of day batch processing the securities in certificate form are converted into book-entry form (dematerialized). |
| С     | Restart the trading of the securities in book-entry form.                                                                                                       |

- $\ensuremath{\mathsf{IC}}$  beginning of the certificate's deposit period C conversion date as announced by the Issuer d business days